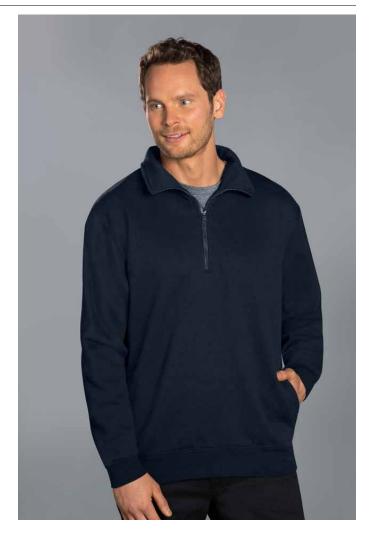

# MENS FALCON FLEECE HALF-ZIP SWEAT TOP

## FABRIC

320gsm - Fleece, cotton face, 80% cotton, 20% polyester.

# STYLE

A traditional fleecy sweat, self fabric collar with half front zip.