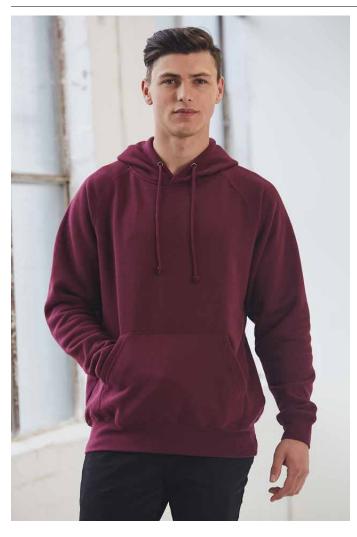

#### STYL F

A traditional fleece hoodie. Closed front with kangaroo pocket. A top design for work and outdoor activities. There are no drawcords on FL07K for safety reasons.

| FL07 - MENS FLEECE CLOSED-FRONT HOODIE | FL07 - | MENS | FLEECE | CLOSED. | -FRONT | HOODIE |
|----------------------------------------|--------|------|--------|---------|--------|--------|
|----------------------------------------|--------|------|--------|---------|--------|--------|