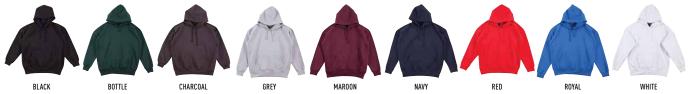

#### STYL F

A traditional fleece hoodie. Closed front with kangaroo pocket. A top design for work and outdoor activities. There are no drawcords on FL07K for safety reasons.

| FL07 - MENS FLEECE CLOSED-FRONT HOODIE | FL07 - | MENS | FLEECE | CLOSED. | -FRONT | HOODIE |
|----------------------------------------|--------|------|--------|---------|--------|--------|
|----------------------------------------|--------|------|--------|---------|--------|--------|