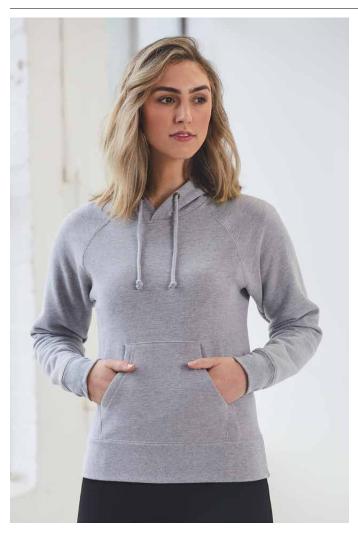

## LADIES WARM HUG FLEECE CLOSED-FRONT HOODIE

#### STYLE

A traditional fleece hoodie. Closed front with kangaroo pocket. A top design for work and outdoor activities. There are no drawcords on FL07K for safety reasons.

| FLO8 - LADIES FLEECE CLOSED-FRONT HOODIE |      |      |      |      |      |      |  |
|------------------------------------------|------|------|------|------|------|------|--|
| EASY FIT                                 | 8    | 10   | 12   | 14   | 16   | 18   |  |
| HALF CHEST                               | 46.5 | 49.0 | 51.5 | 54.0 | 56.5 | 59.0 |  |
| BODY LENGTH                              | 60.0 | 62.0 | 64.0 | 66.0 | 68.0 | 70.0 |  |