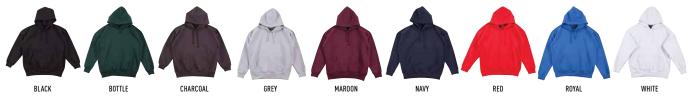

#### STYLE

A traditional fleece hoodie. Closed front with kangaroo pocket. A top design for work and outdoor activities. There are no drawcords on FL07K for safety reasons.

| FLO8 - LADIES FLEECE CLOSED-FRONT HOODIE |      |      |      |      |      |      |  |
|------------------------------------------|------|------|------|------|------|------|--|
| EASY FIT                                 | 8    | 10   | 12   | 14   | 16   | 18   |  |
| HALF CHEST                               | 46.5 | 49.0 | 51.5 | 54.0 | 56.5 | 59.0 |  |
| BODY LENGTH                              | 60.0 | 62.0 | 64.0 | 66.0 | 68.0 | 70.0 |  |