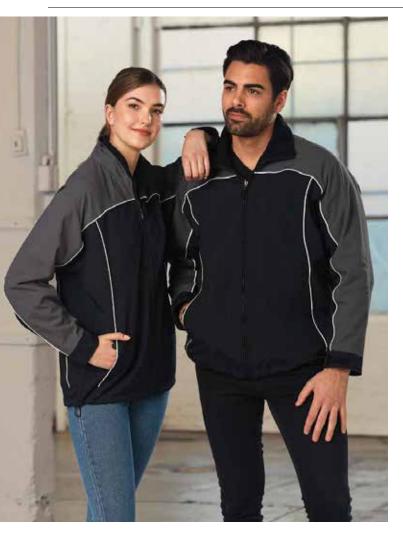

# UNISEX CASCADE TRI-COLOUR CONTRAST REVERSIBLE JACKET

200gsm - Shell: nylon taslon, lining: micro polar fleece, outer: 100% nylon, inner: 100% polyester.

Two-tone reversible jacket with white piping. Doublestitched seam across back and front. Adjustable cuffs and velcro tabs. Two front pockets. Drawcord at hem. Concealed zippered embroidery access. Wind and water proof.