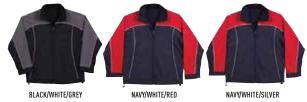

# UNISEX CASCADE TRI-COLOUR CONTRAST REVERSIBLE JACKET

200gsm - Shell: nylon taslon, lining: micro polar fleece, outer: 100% nylon, inner: 100% polyester.

Two-tone reversible jacket with white piping. Doublestitched seam across back and front. Adjustable cuffs and velcro tabs. Two front pockets. Drawcord at hem. Concealed zippered embroidery access. Wind and water proof.