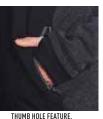

### STYLE

Quilted Body Coral fleece inners and thumb hole features for added warmth. Front zipped pockets for storage and hand warmth. Quilted body has inner pocket for embroidery.

| JK44 - LAIDES' HEATHER BONDED CORAL FLEECE JACKET WITH HOOD AND POLY TRIM |      |    |      |    |      |    |
|---------------------------------------------------------------------------|------|----|------|----|------|----|
| MODERN FIT                                                                | 8    | 10 | 12   | 14 | 16   | 18 |
| HALF CHEST                                                                | 46.5 | 49 | 51.5 | 54 | 56.5 | 60 |
| BODY LENGTH                                                               | 65   | 67 | 69   | 71 | 73   | 75 |