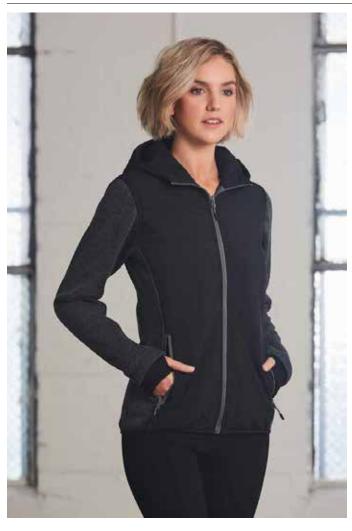

# LADIES BRISTOL HEATHER BONDED CORAL FLEECE JACKET WITH HOOD AND POLY TRIM

### STYLE

Quilted Body Coral fleece inners and thumb hole features for added warmth. Front zipped pockets for storage and hand warmth. Quilted body has inner pocket for embroidery.

| JK44 - LAIDES' HEATHER BONDED CORAL FLEECE JACKET WITH HOOD AND POLY TRIM |      |    |      |    |      |    |
|---------------------------------------------------------------------------|------|----|------|----|------|----|
| MODERN FIT                                                                | 8    | 10 | 12   | 14 | 16   | 18 |
| HALF CHEST                                                                | 46.5 | 49 | 51.5 | 54 | 56.5 | 60 |
| BODY LENGTH                                                               | 65   | 67 | 69   | 71 | 73   | 75 |

ATTACHED HOOD

**BRANDING OPTIONS** 

- Embroidery
- Digital Transfer