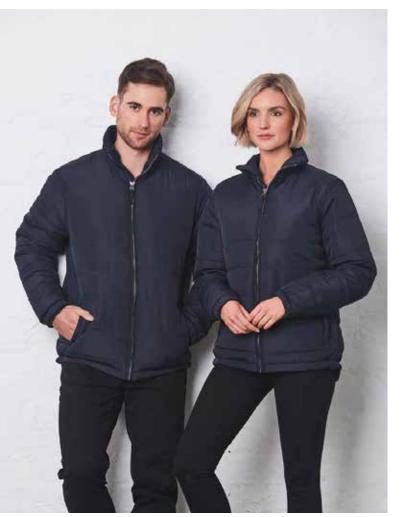

# JK48 **UNISEX EVEREST HEAVY QUILTED JACKET**

### STYLE

Pongee shell with polyester inners and front zipper. Inner pocket on left chest. Inner bottom zip for embroidery. Storm flap reduces moisture entering garment. Reverse front pockets ensure items not to fall out.