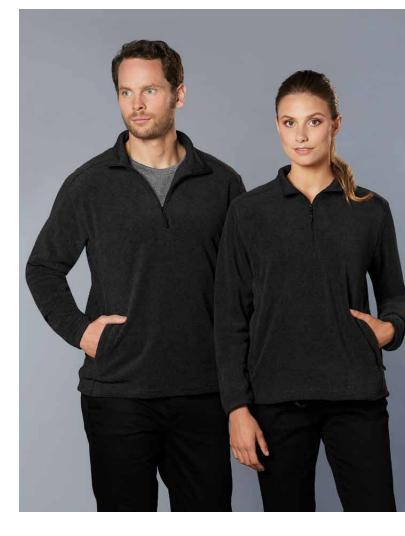

## UNISEX BEXLEY POLAR FLEECE HALF-ZIP PULLOVER

#### **FABRIC**

320gsm - 100% polyester polar fleece.

#### STYLE

Modern fit. Interlocking polyester collar and sleeve cuffs. Bent cuffs provide added flexibility and movement.

| PF21 - UNISEX | POLAR FLEEC | F HAI F-71P | PULLOVER |
|---------------|-------------|-------------|----------|