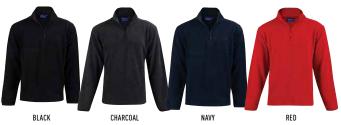

# PF21

## UNISEX BEXLEY POLAR FLEECE HALF-ZIP PULLOVER

#### **FABRIC**

320gsm - 100% polyester polar fleece.

#### STYLE

Modern fit. Interlocking polyester collar and sleeve cuffs. Bent cuffs provide added flexibility and movement.

| PF21 - UNISEX | POLAR FLEEC | F HAI F-71P | PULLOVER |
|---------------|-------------|-------------|----------|

| MODERN FIT  | 2XS | XS | S    | M  | L    | XL | 2XL  | 3XL | 5XL   | 7XL   |
|-------------|-----|----|------|----|------|----|------|-----|-------|-------|
| LADIES REF  | 8   | 10 | 12   | 14 | 16   | 18 | 20   | 22  | 24/26 | 28/30 |
| HALF CHEST  | 51  | 54 | 57.5 | 60 | 62.5 | 65 | 67.5 | 70  | 75    | 80    |
| BODY LENGTH | 64  | 67 | 70   | 72 | 74   | 76 | 78   | 80  | 81    | 82    |





### **BRANDING OPTIONS**

- Screen Printing
- Direct to Garment Print (light colour garments only)
- Embroidery
- Digital Transfer

## **IDEAL FOR**

- Sporting Uniforms
- Team Wear
- Sporting Carnivals
- School Wear
- Promotional Events Branding
- Casual Wear