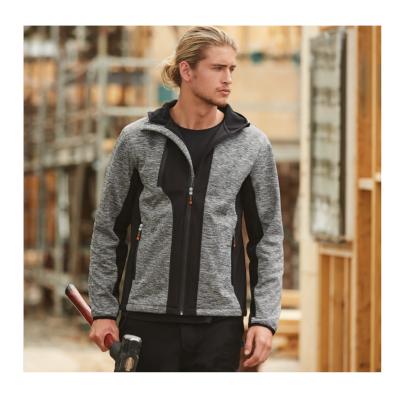

## **FUNCTIONAL HOODIE**

LAMINATED FUNCTIONAL KNIT HOODIE

Composition: 100% Polyester

Laminated Fleece Weight: 280gsm

- Laminated Fleece Fabric for added weather proofing and comfort
- Outer main fabric is heather feature knit
- Bonded fleece lining
- Contrast soft shell panels
- Stretch hems for cuffs, waistband & hoodie edge.
- Side zip security pockets
- Mobile secure pocket

## **IDEAL FOR**

- **Building Sites**
- Carpenters
- Plumbers
- Electricians Transport/Courier Drivers
- Forklift Drivers

- Retail Auto Parts
- Tyre Fitters
- Auto Allied Industries
- Warehouse
- Suitable for all General Work Environments