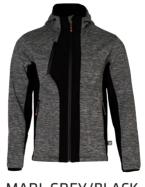

## **FUNCTIONAL HOODIE**

LAMINATED FUNCTIONAL KNIT HOODIE

Composition: 100% Polyester

Laminated Fleece Weight: 280gsm

- Laminated Fleece Fabric for added weather proofing and comfort
- Outer main fabric is heather feature knit
- Bonded fleece lining
- Contrast soft shell panels
- Stretch hems for cuffs, waistband & hoodie edge.
- Side zip security pockets
- Mobile secure pocket

MARL GREY/BLACK