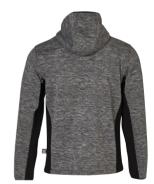

## **FUNCTIONAL HOODIE**

LAMINATED FUNCTIONAL KNIT HOODIE

Composition: 100% Polyester

Laminated Fleece Weight: 280gsm

- Laminated Fleece Fabric for added weather proofing and comfort
- Outer main fabric is heather feature knit
- Bonded fleece lining
- Contrast soft shell panels
- Stretch hems for cuffs, waistband & hoodie edge.
- Side zip security pockets
- Mobile secure pocket