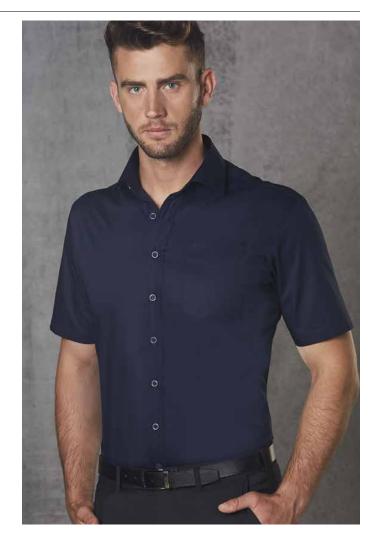

## BARKLEY MENS TAPED SEAM SHORT SLEEVE SHIRT

#### STYLE

The Barkley Range is the perfect Professional Cotton Rich Easy Care shirt. The fabric design is a Dobby Self stripe, whilst construction of the range presents a quality enhanced 'Taped Seam' feature.