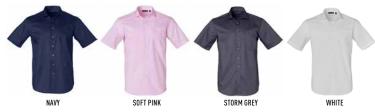

## BARKLEY MENS TAPED SEAM SHORT SLEEVE SHIRT

#### STYLE

The Barkley Range is the perfect Professional Cotton Rich Easy Care shirt. The fabric design is a Dobby Self stripe, whilst construction of the range presents a quality enhanced 'Taped Seam' feature.