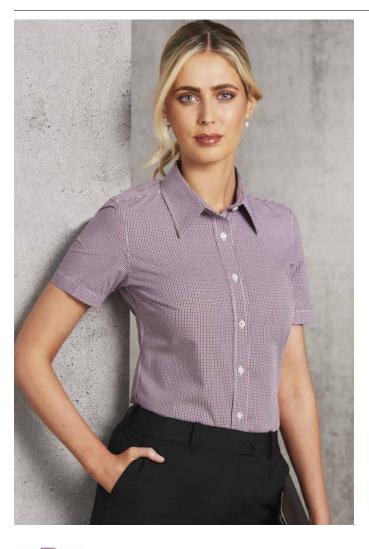

# M8340S LADIES TWO-TONE MINI CHECK SHIRTS

#### FABRIC

115gsm, 60% cotton, 40% polyester.

### STYLE

Tailored fit. Pearl buttons. Short and 3/4 sleeves have splits at the back. Single button cuffs for long sleeve.

| TAILORED FIT | 6    | 8    | 10   | 12   | 14   | 16   | 18   | 20   | 22   | 24   |
|--------------|------|------|------|------|------|------|------|------|------|------|
| CHEST        | 87   | 92   | 97   | 102  | 107  | 112  | 119  | 126  | 133  | 140  |
| BODY LENGTH  | 63.5 | 64.5 | 65.5 | 66.5 | 67.5 | 68.5 | 69.5 | 70.5 | 71.5 | 72.5 |