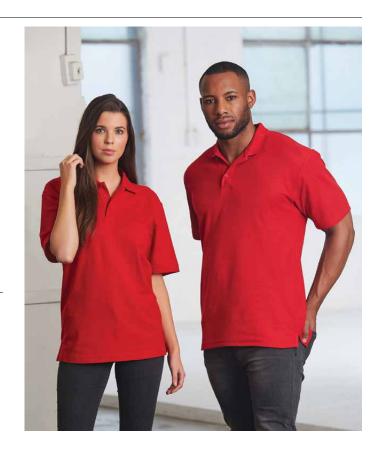

# UNISEX TRADITIONAL POLY/COTTON PIQUE KNIT SHORT SLEEVE POLO

#### **FABRIC**

240gsm - Poly/cotton pique, 65% polyester, 35% cotton

#### STYLE

Full taped neck seam and half moon yoke. Twin needle stitched all over garment, ridged collar and side splits.