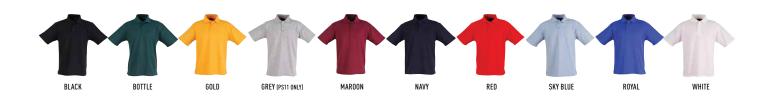

#### PS11 - UNISEX POLY/COTTON PIQUE KNIT SHORT SLEEVE POLO

| EASY FIT    | XS   | S    | М    | L    | XL   | 2XL  | 3XL  | 4XL  | 5XL  |
|-------------|------|------|------|------|------|------|------|------|------|
| HALF CHEST  | 51.0 | 53.5 | 56.0 | 58.5 | 61.0 | 63.5 | 66.0 | 68.5 | 71.0 |
| BODY LENGTH | 69.0 | 71.5 | 74.0 | 76.5 | 79.0 | 81.5 | 84.0 | 86.5 | 89.0 |