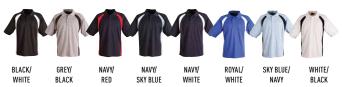

# **PS30**

MENS ATHENS SPORT COOLDRY® MICRO-MESH CONTRAST **SHORT SLEEVE POLO** 

#### **FABRIC**

165gsm - CoolDry® mesh, 100% polyester.

Hard wearing, comfortable to wear. Suitable for corporate, club and team wear.