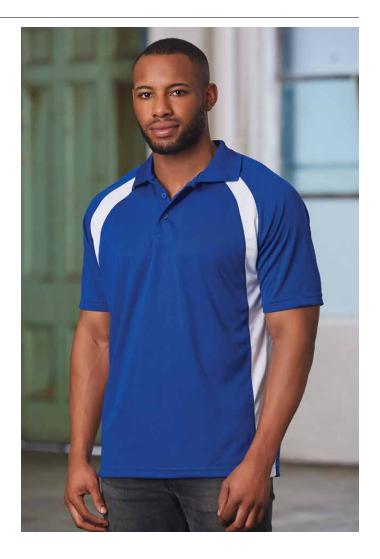

# **PS30**

MENS ATHENS SPORT COOLDRY® MICRO-MESH CONTRAST **SHORT SLEEVE POLO** 

#### **FABRIC**

165gsm - CoolDry® mesh, 100% polyester.

Hard wearing, comfortable to wear. Suitable for corporate, club and team wear.