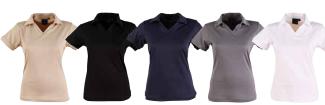

STYLE SHEET



# PS34A VICTORY TRUEDRY® SHORT SLEEVE POLO

#### FABRIC

160gsm - TrueDry<sup>®</sup> cotton backing mesh, 60% cotton, 40% polyester.

#### STYLE

Durable polymesh knit in TrueDry<sup>®</sup> polyester with cotton back, makes this shirt comfortable to wear.

| MODERN FIT  | 8    | 10 | 12   | 14 | 16 | 18 | 20 | 22 | 24 |
|-------------|------|----|------|----|----|----|----|----|----|
| HALF CHEST  | 43.5 | 46 | 48.5 | 51 | 54 | 57 | 60 | 63 | 66 |
| BODY LENGTH | 60   | 62 | 64   | 66 | 68 | 70 | 72 | 74 | 78 |







HEM INSERT WITH PIPING



NAVY

BEIGE

BLACK

STEEL GREY

WHITE

### **BRANDING OPTIONS**

- Screen Printing Direct to Garment Print
- (light colour garments only)
- Embroidery
- Digital Transfer

## **IDEAL FOR**

- Team Wear
- Sporting Clubs
- Sporting Carnivals School Wear
- Hospitality and Catering Retail and Grocer Industry •
- Casual Wear
  - Industry Specific Uniforms •

Travel and Transport

Healthcare Industries

Business and Brand Promotional Events



MOISTURE WICKING

ANTI BACTERIAL UV PROTECTION





BREATHABLE