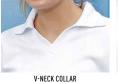

#### STYLE

Durable polymesh knit in TrueDry<sup>®</sup> polyester with cotton back, makes this shirt comfortable to wear.

| MODERN FIT  | 8    | 10 | 12   | 14 | 16 | 18 | 20 | 22 | 24 |
|-------------|------|----|------|----|----|----|----|----|----|
| HALF CHEST  | 43.5 | 46 | 48.5 | 51 | 54 | 57 | 60 | 63 | 66 |
| BODY LENGTH | 60   | 62 | 64   | 66 | 68 | 70 | 72 | 74 | 78 |