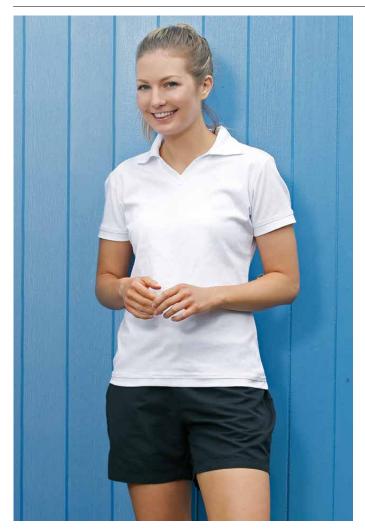

# PS34A VICTORY TRUEDRY® SHORT SLEEVE POLO

#### STYLE

Durable polymesh knit in TrueDry<sup>®</sup> polyester with cotton back, makes this shirt comfortable to wear.

| MODERN FIT  | 8    | 10 | 12   | 14 | 16 | 18 | 20 | 22 | 24 |
|-------------|------|----|------|----|----|----|----|----|----|
| HALF CHEST  | 43.5 | 46 | 48.5 | 51 | 54 | 57 | 60 | 63 | 66 |
| BODY LENGTH | 60   | 62 | 64   | 66 | 68 | 70 | 72 | 74 | 78 |