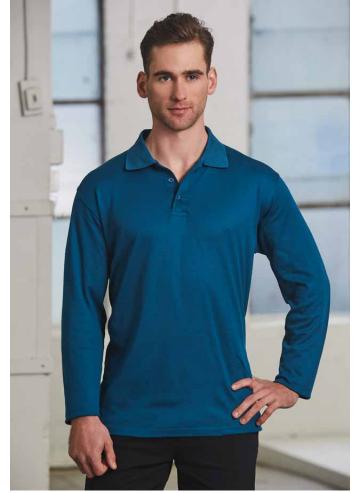

MENS VICTORY PLUS TRUEDRY® LONG SLEEVE POLO

# STYLE

Natural cotton backing makes it comfortable to wear. Suitable for many occasions.