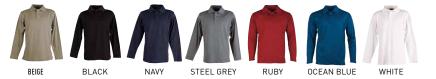

MENS VICTORY PLUS TRUEDRY® LONG SLEEVE POLO

### FABRIC

160gsm - TrueDry® cotton backing mesh 60% cotton, 40% polyester.

# STYLE

Natural cotton backing makes it comfortable to wear. Suitable for many occasions.

#### PS35 - UNISEX TRUEDRY® LONG SLEEVE POLO

| EASY FIT                  | XS            | S             | М | L | XL | 2XL | 3XL | 4XL           | 5XL |
|---------------------------|---------------|---------------|---|---|----|-----|-----|---------------|-----|
| HALF CHEST<br>Body Length | 51.0<br>68/71 | 53.5<br>70/73 |   |   |    |     |     | 68.5<br>82/85 |     |





### **BRANDING OPTIONS**

- Screen Printing
- Direct to Garment Print (light colour garments only)
- Embroidery
- Digital Transfer

# **IDEAL FOR**

- Team Wear
- Sporting Clubs
- Sporting Carnivals
- School Wear
- Hospitality and Catering
- Retail and Grocer Industry
- Business and Brand Promotional Events
- Travel and Transport
- Healthcare Industries
- Casual Wear
- Industry Specific Uniforms •









ANTI BACTERIAL UV PROTECTION

QUICK DRY