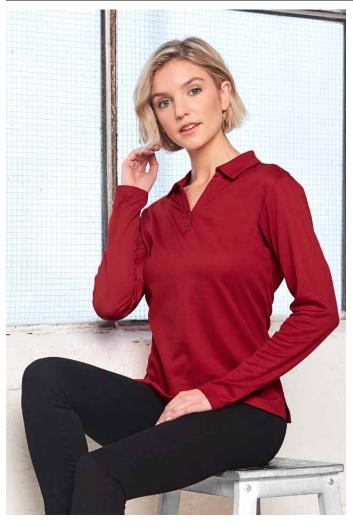

## LADIES VICTORY PLUS TRUEDRY® LONG SLEEVE POLO

160gsm - TrueDry® cotton backing mesh 60% cotton, 40% polyester.

Natural cotton backing makes it comfortable to wear. Suitable for many occasions.

### **IDEAL FOR**

- Team Wear
- Sporting Clubs
- Sporting Carnivals
- School Wear
- Hospitality and Catering
- Retail and Grocer Industry

RUBY

Business and Brand Promotional Events

- Travel and Transport
- Healthcare Industries
- Casual Wear
- Industry Specific Uniforms