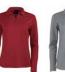

# PS36B

## LADIES VICTORY PLUS TRUEDRY® LONG SLEEVE POLO

160gsm - TrueDry® cotton backing mesh 60% cotton, 40% polyester.

Natural cotton backing makes it comfortable to wear. Suitable for many occasions.

### PS36B - LADIES TRUEDRY® LONG SLEEVE POLO

| MODERN FIT  | 6    | 8  | 10   | 12 | 14 | 16 | 18 | 20 | 22 | 24 |
|-------------|------|----|------|----|----|----|----|----|----|----|
| HALF CHEST  | 43.5 | 46 | 48.5 | 51 | 54 | 57 | 60 | 63 | 66 | 69 |
| BODY LENGTH | 60   | 62 | 64   | 66 | 68 | 70 | 71 | 72 | 73 | 74 |









NAVY



STEEL GREY







OCEAN BLUE WHITE

### **BRANDING OPTIONS**

- Screen Printing
- Direct to Garment Print (light colour garments only)
- Embroidery
- Digital Transfer

### **IDEAL FOR**

- Team Wear
- Sporting Clubs
- Sporting Carnivals
- School Wear
- Hospitality and Catering
- Retail and Grocer Industry











RUBY







Business and Brand Promotional Events

- Travel and Transport
- Healthcare Industries
- Casual Wear
- Industry Specific Uniforms