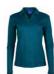

# PS36B

## LADIES VICTORY PLUS TRUEDRY® LONG SLEEVE POLO

160gsm - TrueDry® cotton backing mesh 60% cotton, 40% polyester.

Natural cotton backing makes it comfortable to wear. Suitable for many occasions.

### PS36B - LADIES TRUEDRY® LONG SLEEVE POLO

| MODERN FIT  | 6    | 8  | 10   | 12 | 14 | 16 | 18 | 20 | 22 | 24 |
|-------------|------|----|------|----|----|----|----|----|----|----|
| HALF CHEST  | 43.5 | 46 | 48.5 | 51 | 54 | 57 | 60 | 63 | 66 | 69 |
| BODY LENGTH | 60   | 62 | 64   | 66 | 68 | 70 | 71 | 72 | 73 | 74 |









NAVY



STEEL GREY







OCEAN BLUE WHITE

### **BRANDING OPTIONS**

- Screen Printing
- Direct to Garment Print (light colour garments only)
- Embroidery
- Digital Transfer

### **IDEAL FOR**

- Team Wear
- Sporting Clubs
- Sporting Carnivals
- School Wear
- Hospitality and Catering
- Retail and Grocer Industry











RUBY







Business and Brand Promotional Events

- Travel and Transport
- Healthcare Industries
- Casual Wear
- Industry Specific Uniforms