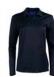

## LADIES VICTORY PLUS TRUEDRY® LONG SLEEVE POLO

160gsm - TrueDry® cotton backing mesh 60% cotton, 40% polyester.

Natural cotton backing makes it comfortable to wear. Suitable for many occasions.

NAVY

STEEL GREY

OCEAN BLUE WHITE