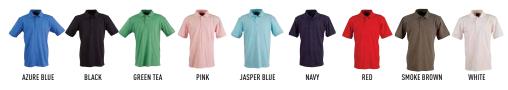

--------------------------------|
| 53.5 | 56.0      | 58.5             | 61.0                    | 63.5                            | 66.0                                     | 68.5                                             | 71.0                                                       |
| 70.0 | 72.5      | 75.0             | 77.5                    | 80.0                            | 82.5                                     | 85.0                                             | 87.5                                                       |
|      | S<br>53.5 | S M<br>53.5 56.0 | S M L<br>53.5 56.0 58.5 | S M L XL<br>53.5 56.0 58.5 61.0 | S M L XL 2XL<br>53.5 56.0 58.5 61.0 63.5 | S M L XL 2XL 3XL   53.5 56.0 58.5 61.0 63.5 66.0 | S M L XL 2XL 3XL 4XL<br>53.5 56.0 58.5 61.0 63.5 66.0 68.5 |



#### **BRANDING OPTIONS**

- Screen Printing
- Direct to Garment Print (light colour garments only)
- Embroidery
- Digital Transfer

## IDEAL FOR

- Team Wear
- Sporting Clubs
- Sporting Carnivals
- School Wear
- Hospitality and Catering
- Retail and Grocer Industry
- Business and Brand Promotional Events
- Travel and Transport
- Healthcare Industries
- Casual Wear
- Industry Specific Uniforms