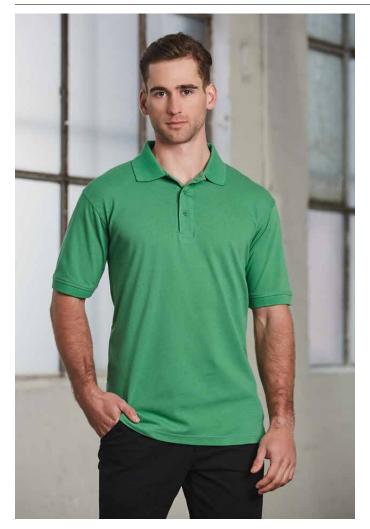

# **PS55**

MENS DARLING HARBOUR COTTON STRETCH PIQUE SHORT SLEEVE POLO

## STYLE

Soft feel, yet hard wearing. Full taped neck seam and half moon yoke. Twin needle stitched all over garment. Side splits.