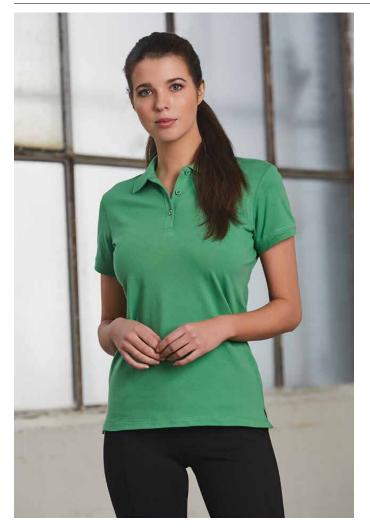

# **PS56**

LADIES DARLING HARBOUR COTTON STRETCH PIQUE SHORT SLEEVE POLO

## STYLE

Soft feel, yet hard wearing. Full taped neck seam and half moon yoke. Twin needle stitched all over garment. Side splits.