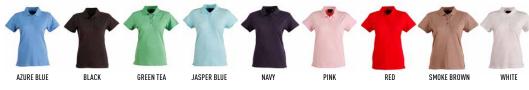

# **PS56**

LADIES DARLING HARBOUR COTTON STRETCH PIQUE SHORT SLEEVE POLO

## FABRIC

200gsm - Cotton stretch pique, 95% cotton, 5% elastane.

## STYLE

Soft feel, yet hard wearing. Full taped neck seam and half moon yoke. Twin needle stitched all over garment. Side splits.

#### PS56 - LADIES COTTON STRETCH PIQUE SHORT SLEEVE POLO

| SLIM FIT    | 8    | 10   | 12   | 14   | 16   | 18   | 20   | 22   |
|-------------|------|------|------|------|------|------|------|------|
| HALF CHEST  | 42.0 | 45.0 | 47.5 | 50.0 | 52.5 | 55.0 | 57.5 | 60.0 |
| BODY LENGTH | 60.0 | 62.0 | 64.0 | 66.0 | 68.0 | 70.0 | 72.0 | 74.0 |



### **BRANDING OPTIONS**

- Screen Printing
- Direct to Garment Print (light colour garments only)
- Embroidery
- Digital Transfer

## IDEAL FOR

- Team Wear
- Sporting Clubs
- Sporting Carnivals
- School Wear
- Hospitality and Catering
- Retail and Grocer Industry
- Business and Brand Promotional Events
- Travel and Transport
- Healthcare Industries
- Casual Wear
- Industry Specific Uniforms