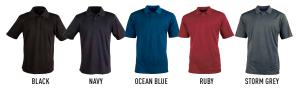

# **PS59**

## MENS BAMBOO CHARCOAL ECO FABRIC SHORT SLEEVE POLO

165gsm - Bamboo charcoal interlock, 50% polyester, 50% bamboo charcoal.