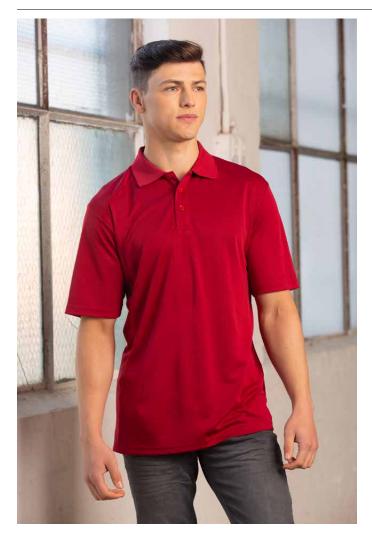

## MENS BAMBOO CHARCOAL ECO FABRIC SHORT SLEEVE POLO

165gsm - Bamboo charcoal interlock, 50% polyester, 50% bamboo charcoal.

#### **STYLE**

Breathablility characteristics allow air permeability for increased comfort and moisture dispersion. Deodorized capabilities. Built in anti-bacterial and anti-fungal properties and less tendency to cause allergies. Durable performance features are effective even after 50 laundering. Easy care/iron free.