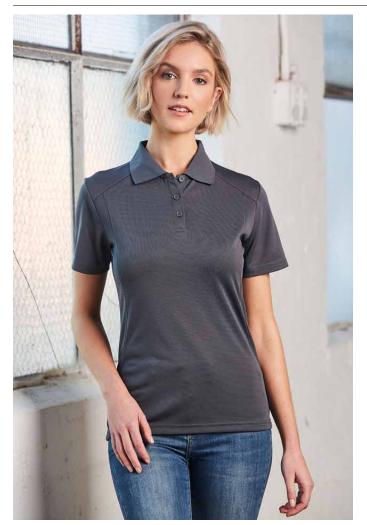

## **PS60**

MENS BAMBOO CHARCOAL ECO FABRIC SHORT SLEEVE POLO

## FABRIC

165gsm - Bamboo charcoal interlock, 50% polyester, 50% bamboo charcoal.

## STYLE

Breathability characteristics allow air permeability for increased comfort and moisture dispersion. Deodorized capabilities. Built in anti-bacterial and anti-fungal properties and less tendency to cause allergies. Durable performance features are effective even after 50 laundering. Easy care/iron free.