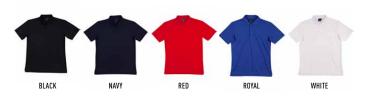

## **PS75**

# MENS ICON COOLDRY® TEXTURED POLO

#### **FABRIC**

165gsm - CoolDry® polyester self-stripe jacquard, 100% polyester

## STYLE

Performance fabric designed for superior moisture evaporation. Horizontally textured self-stripe pattern on fabric. Superb quality flat collar. Side splits. Loose pocket included. Ideal for corporate uniforms.

| EASY FIT    | S    | М  | L    | XL | 2XL  | 3XL | 4XL  | 5XL |
|-------------|------|----|------|----|------|-----|------|-----|
| HALF CHEST  | 53.5 | 56 | 58.5 | 61 | 63.5 | 66  | 68.5 | 71  |
| BODY LENGTH | 70   | 72 | 74   | 76 | 80   | 81  | 82   | 83  |







#### **BRANDING OPTIONS**

- Screen Printing
- Direct to Garment Print (light colour garments only)
- Embroidery
- Digital Transfer

## **IDEAL FOR**

- Team Wear
- Sporting Clubs
- Sporting Carnivals
- School Wear
- Hospitality and Catering
- Retail and Grocer Industry













QUICK DRY





Business and Brand Promotional Events

- Travel and Transport
- Healthcare Industries
- Casual Wear
- Industry Specific Uniforms