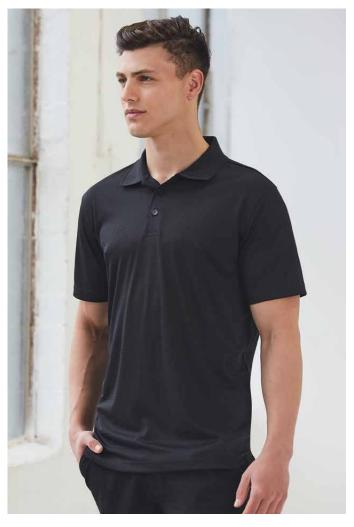

# MENS ICON COOLDRY® TEXTURED POLO

## STYLE

Performance fabric designed for superior moisture evaporation. Horizontally textured self-stripe pattern on fabric. Superb quality flat collar. Side splits. Loose pocket included. Ideal for corporate uniforms.