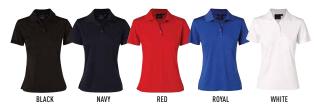

# LADIES ICON COOLDRY® TEXTURED POLO

165gsm - CoolDry® polyester self-stripe jacquard, 100% polyester

### STYLE

Performance fabric designed for superior moisture evaporation. Horizontally textured self-stripe pattern on fabric. Superb quality flat collar. Side splits. Loose pocket included. Ideal for corporate uniforms.