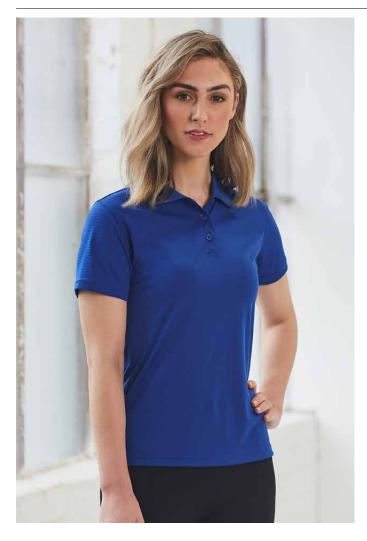

# LADIES ICON COOLDRY® TEXTURED POLO

165gsm - CoolDry® polyester self-stripe jacquard, 100% polyester

### STYLE

Performance fabric designed for superior moisture evaporation. Horizontally textured self-stripe pattern on fabric. Superb quality flat collar. Side splits. Loose pocket included. Ideal for corporate uniforms.