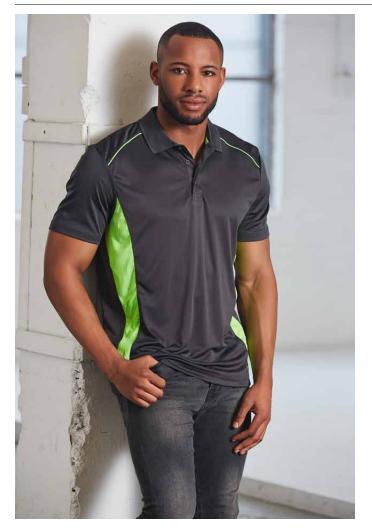

## MENS PURSUIT COOLDRY® CONTRAST SHORT SLEEVE POLO

### FABRIC

160gsm - CoolDry<sup>®</sup> polyester interlock, 100% polyester.

### STYLE

Breathable mesh panels on sides. Short sleeves. Contrast panels at front. Contrast piping on shoulders and back. Loose pocket included.