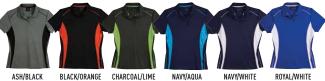

# **PS79**

## MENS PURSUIT COOLDRY® CONTRAST SHORT SLEEVE POLO

### FABRIC

160gsm - CoolDry<sup>®</sup> polyester interlock, 100% polyester.

### STYLE

Breathable mesh panels on sides. Short sleeves. Contrast panels at front. Contrast piping on shoulders and back. Loose pocket included.

#### PS79 - MENS COOLDRY® CONTRAST SHORT SLEEVE POLO

| EASY FIT    | XS | S    | М  | L    | XL | 2XL  | 3XL | 4XL  | 5XL |
|-------------|----|------|----|------|----|------|-----|------|-----|
| HALF CHEST  | 51 | 53.5 | 56 | 58.5 | 61 | 63.5 | 66  | 68.5 | 71  |
| Body Length | 68 | 70   | 72 | 74   | 76 | 78   | 80  | 82   | 84  |



ASH/BLACK BLACK/ORANGE CHARCOAL/LIME

### **BRANDING OPTIONS**

- Screen Printing
- Direct to Garment Print (light colour garments only)
- Embroidery
- Digital Transfer

## **IDEAL FOR**

- Team Wear
- Sporting Clubs
- Sporting Carnivals
- School Wear
- Hospitality and Catering Retail and Grocer Industry •
- **Business and Brand Promotional Events**
- Travel and Transport
- Healthcare Industries
- Casual Wear
- Industry Specific Uniforms •





QUICK DRY

BREATHABLE