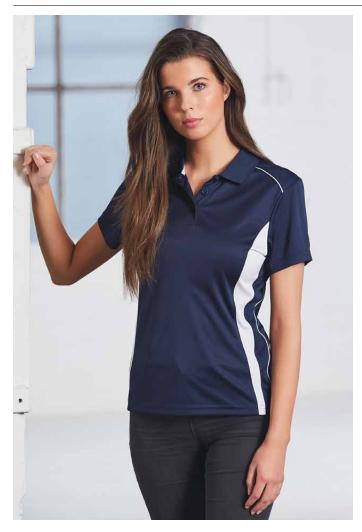

# LADIES PURSUIT COOLDRY® CONTRAST SHORT SLEEVE POLO

## FABRIC

160gsm - CoolDry<sup>®</sup> polyester interlock, 100% polyester.

#### STYLE

Breathable mesh panels on sides. Short sleeves. Contrast panels at front. Contrast piping on shoulders and back. Loose pocket included.