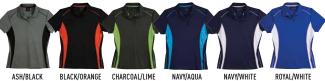

## **PS80**

# LADIES PURSUIT COOLDRY® CONTRAST SHORT SLEEVE POLO

## FABRIC

160gsm - CoolDry<sup>®</sup> polyester interlock, 100% polyester.

#### STYLE

Breathable mesh panels on sides. Short sleeves. Contrast panels at front. Contrast piping on shoulders and back. Loose pocket included.

#### PS80 - LADIES COOLDRY® CONTRAST SHORT SLEEVE POLO

| MODERN FIT  | 8    | 10 | 12   | 14 | 16 | 18       | 20 | 22 | 24 |
|-------------|------|----|------|----|----|----------|----|----|----|
| HALF CHEST  | 43.5 | 46 | 48.5 | 51 | 54 | 57<br>70 | 60 | 63 | 66 |
| BODY LENGTH | 00   | 62 | 64   | 66 | 68 | /0       | 12 | 73 | 74 |



ASH/BLACK BLACK/ORANGE CHARCOAL/LIME ROYAL/WHITE

#### **BRANDING OPTIONS**

- Screen Printing
- Direct to Garment Print (light colour garments only)
- Embroidery
- Digital Transfer .

### **IDEAL FOR**

- Team Wear
- Sporting Clubs •
- Sporting Carnivals
- School Wear •
- Hospitality and Catering Retail and Grocer Industry •
- **Business and Brand Promotional Events**
- Travel and Transport
- Healthcare Industries
- Casual Wear •
- Industry Specific Uniforms









BREATHABLE