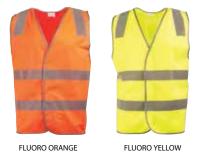

### COLOURS

Fluoro Orange, Fluoro Yellow

SW43 - Safety Vest With Shoulder Tapes

| MODERN FIT  | S/M | L/XL | 3XL | 5XL |
|-------------|-----|------|-----|-----|
| HALF CHEST  | 58  | 63   | 68  | 73  |
| BODY LENGTH | 70  | 73   | 76  | 79  |
|             |     |      |     |     |