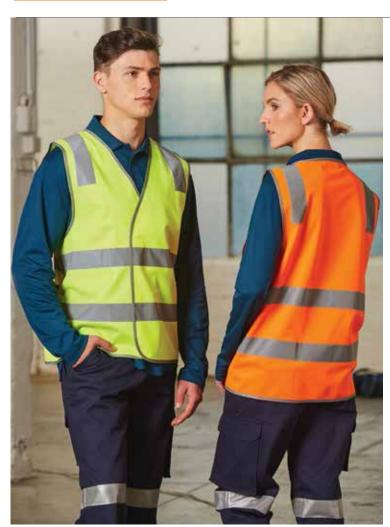

## SAFETY VEST WITH SHOULDER TAPES

FABRIC 120gsm - 100% Polyester, Warp Knitted

#### STYLE

Velcro closure on front. Grey banding all around to protect fraying of fabric. Hoop pattern with generic reflective tapes for night safety. Conforms to AS/NZS 4602.1:2011 Class D/N. Day and night safety wear.