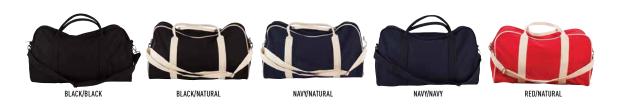

# B2100

IMPACT CASUAL BAG

## FABRIC

100% cotton canvas.

#### STYLE

Suitable for decoration with badging, embroidery, digital transfer and screen printing. Canvas with contrasting- coloured strap, carry handles and piping. One large main compartment with a double zip closure. Slip in pockets on each end of the bag. Two sets of organiser pockets inside the bag. Adjustable and detachable shoulder strap.

## SIZE

580 (W) x 350 (H) x 250 (D) mm, 50 litres capacity.