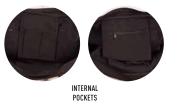

#### STYLE

Suitable for decoration with badging, embroidery, digital transfer and screen printing. Canvas with contrasting- coloured strap, carry handles and piping. One large main compartment with a double zip closure. Slip in pockets on each end of the bag. Two sets of organiser pockets inside the bag. Adjustable and detachable shoulder strap.