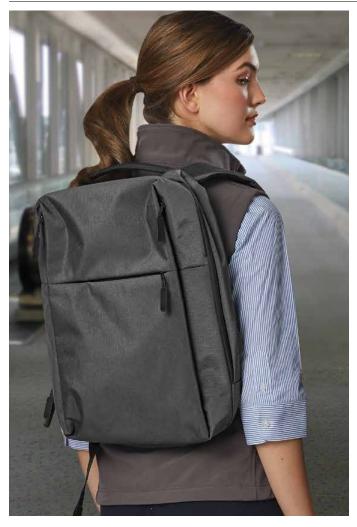

## **EXECUTIVE HEATHER BACKPACK**

### STYLE

Back pack has strong hard padded carry handle. Suitable for decoration with badging, embroidery and heat transfer. Main compartment: secure padded laptop section – multi pocket section to accommodate mobile and hard copy docs. – Internal connecting computer charge cables to external bag charge connector. External face has three compartments with concealed zips. One luggage strap has internal zip pocket. Lower back zip compartment with smart sleeve feature that allows attachment over extendable luggage handles.