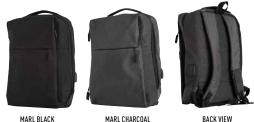

# B5006

## **EXECUTIVE HEATHER BACKPACK**

#### FABRIC

100% Nylon waterproof with PVC coating oxford, 500D.

#### SIZE

29cm (W) x 41.5 (H) x 16cm (D) mm, 19 litres capacity Unit weight: 1.1kg. Matching style: B5005 Laptop Bag

### STYLE

Back pack has strong hard padded carry handle. Suitable for decoration with badging, embroidery and heat transfer. Main compartment: secure padded laptop section – multi pocket section to accommodate mobile and hard copy docs. – Internal connecting computer charge cables to external bag charge connector. External face has three compartments with concealed zips. One luggage strap has internal zip pocket. Lower back zip compartment with smart sleeve feature that allows attachment over extendable luggage handles.





## **BRANDING OPTIONS**

- Embroidery
- Digital Transfer

## **IDEAL FOR**

- Corporate and Business
- Schools, Universities and other Educational use
- Events and Gifts Merchandise
- Leisure and Travel