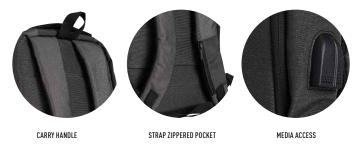

### STYLE

Back pack has strong hard padded carry handle. Suitable for decoration with badging, embroidery and heat transfer. Main compartment: secure padded laptop section – multi pocket section to accommodate mobile and hard copy docs. – Internal connecting computer charge cables to external bag charge connector. External face has three compartments with concealed zips. One luggage strap has internal zip pocket. Lower back zip compartment with smart sleeve feature that allows attachment over extendable luggage handles.