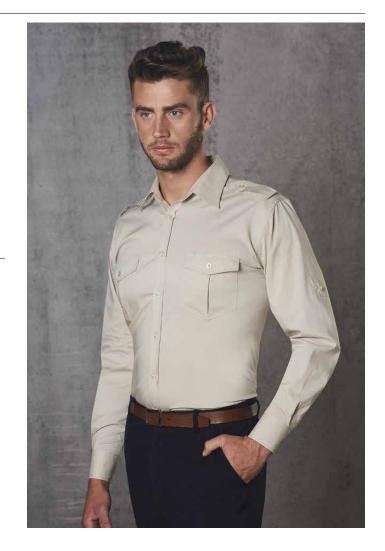

#### STYL F

Silicone washed. Roll-up sleeve. Chest pockets. Removable epaulettes. Adjustable mitred cuffs.

| MENS STRETCH MILITAR | RY SHIRTS |
|----------------------|-----------|
|----------------------|-----------|

ROLL-UP SLEEVES