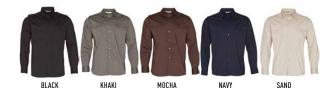

# M7912

# MENS & LADIES STRETCH MILITARY SHIRTS

## **FABRIC**

60% cotton, 35% polyester, 5% elastane.

#### STYL F

Silicone washed. Roll-up sleeve. Chest pockets. Removable epaulettes. Adjustable mitred cuffs.

| MENS STRETCH MILITAR | RY SHIRTS |
|----------------------|-----------|
|----------------------|-----------|

| MENS CLASSIC FIT | S   | М   | L   | XL  | 2XL | 3XL | 5XL |
|------------------|-----|-----|-----|-----|-----|-----|-----|
| CHEST            | 108 | 116 | 124 | 132 | 140 | 148 | 156 |
| BODY LENGTH      | 77  | 79  | 81  | 83  | 85  | 87  | 89  |



ROLL-UP SLEEVES





# **BRANDING OPTIONS**

- Embroidery
- Digital Transfer

### **IDEAL FOR**

- Admin/ Office
- Credit Unions
- Insurance
- Health Funds
- Real Estate
- Recruitment
- Retail

- Account Managers
- Sales Representatives
- Suitable for Corporate Uniform Environments
- Hotel Reception/Management