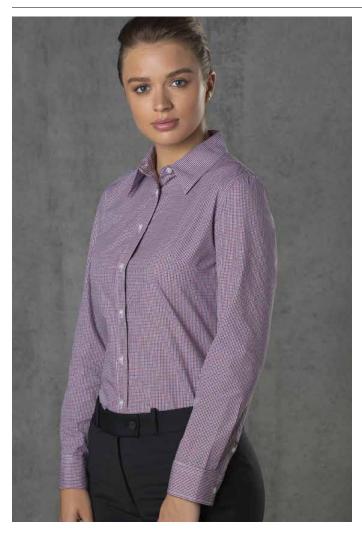

# M8340L Ladies two-tone mini check shirts

#### FABRIC

115gsm, 60% cotton, 40% polyester.

#### STYLE

Tailored fit. Pearl buttons. Short and 3/4 sleeves have splits at the back. Single button cuffs for long sleeve.

| TAILORED FIT | 6    | 8    | 10   | 12   | 14   | 16   | 18   | 20   | 22   | 24   |
|--------------|------|------|------|------|------|------|------|------|------|------|
| CHEST        | 87   | 92   | 97   | 102  | 107  | 112  | 119  | 126  | 133  | 140  |
| BODY LENGTH  | 63.5 | 64.5 | 65.5 | 66.5 | 67.5 | 68.5 | 69.5 | 70.5 | 71.5 | 72.5 |