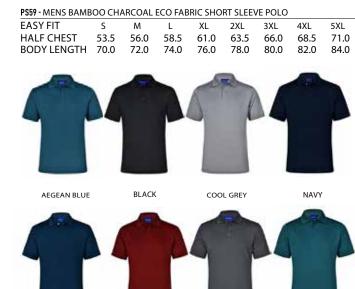

## PS59 MENS BAMBOO CHARCOAL ECO FABRIC SHORT

SLEEVE POLO

## FABRIC

165gsm - Bamboo charcoal interlock, 50% polyester, 50% bamboo charcoal.

OCEAN BLUE

STORM GREY

TEAL

RUBY

BAMBOO MOISTUREANTI BACTERIAL PROTECTIONUICK DRYBREATHABLE EASY CAREDE-000RIZED CHARCOAL WICKING

- BRANDING OPTIONS
- Screen Printing
- Direct to Garment Print
  (light colour garments only)
- Embroidery
- Digital Transfer