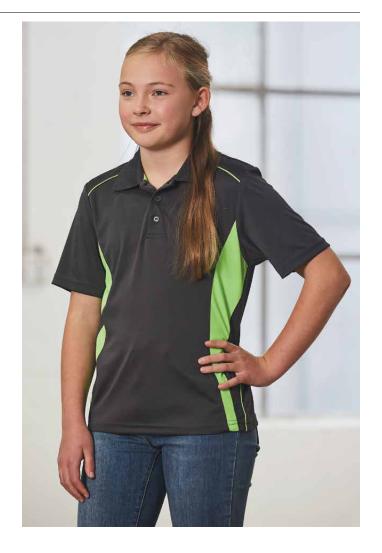

## KIDS PURSUIT COOLDRY® CONTRAST SHORT SLEEVE POLO

## **FABRIC**

160gsm - CoolDry® polyester interlock, 100% polyester.

#### STYLE

Breathable mesh panels on sides. Short sleeves. Contrast panels at front. Contrast piping on shoulders and back. Loose pocket included.

| EASY FIT    | 4K | 6K | 8K | 10K | 12K | 14K |
|-------------|----|----|----|-----|-----|-----|
| HALF CHEST  | 33 | 36 | 39 | 42  | 45  | 48  |
| BODY LENGTH | 44 | 48 | 52 | 56  | 60  | 64  |