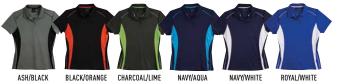

## KIDS PURSUIT COOLDRY® CONTRAST SHORT SLEEVE POLO

## **FABRIC**

160gsm - CoolDry® polyester interlock, 100% polyester.

#### STYLE

Breathable mesh panels on sides. Short sleeves. Contrast panels at front. Contrast piping on shoulders and back. Loose pocket included.

| EASY FIT    | 4K | 6K | 8K | 10K | 12K | 14K |
|-------------|----|----|----|-----|-----|-----|
| HALF CHEST  | 33 | 36 | 39 | 42  | 45  | 48  |
| BODY LENGTH | 44 | 48 | 52 | 56  | 60  | 64  |